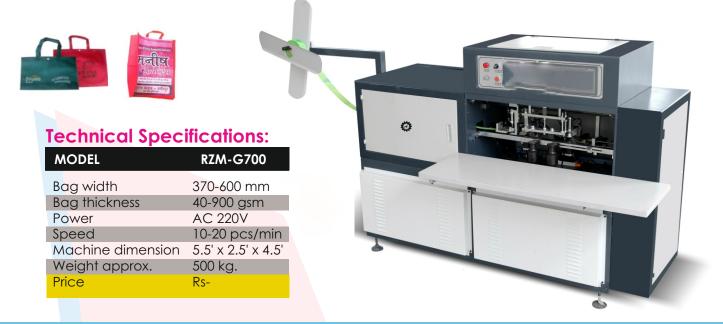

# Non woven Bag Making Machine with Online Loop Handle (RZM-CD700HL)

Leader: Laminated Box Bag Making

Machine (RZM-LB 500)

Ø

# **Technical Specifications:**

| Nonwoven Bag Making-      |                   |  |  |
|---------------------------|-------------------|--|--|
| Machine Type              | RZM-CD700HL       |  |  |
| Handle loop Sealing Speed | 20-80 pcs/min     |  |  |
| Bag Making Speed          | 20-100 pcs/min    |  |  |
| Bag Width                 | 100-800 mm        |  |  |
| Bag Length                | 200-600 mm        |  |  |
| Bag-Making Thickness      | 20-120 gsm        |  |  |
| Power Supply              | 380V/220V         |  |  |
| Total Power               | 18Kw              |  |  |
| Overall Dimension (LxWxH) | 10.3m x 2m x 2.1m |  |  |
| Weight                    | 4100 Kg           |  |  |
| Price                     | Rs-               |  |  |
|                           |                   |  |  |