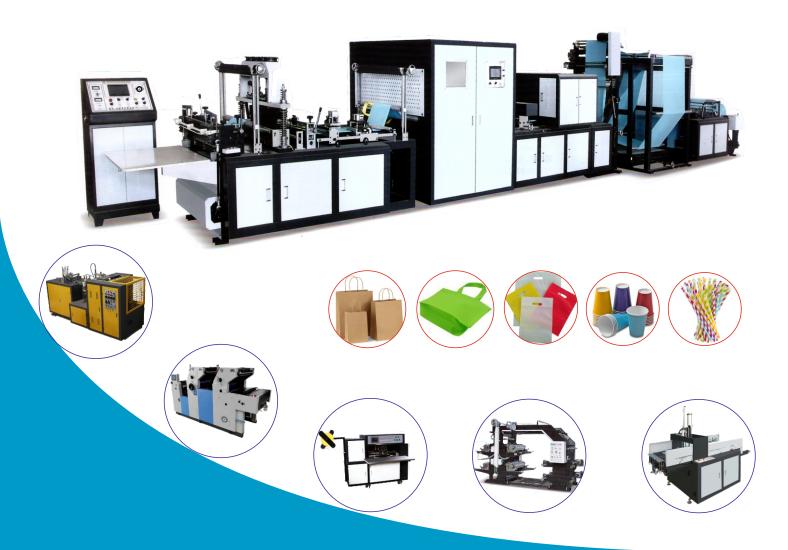

Aman Impex are professionally involved in ultrasonic and plastic technology: mainly non woven bag making machine, printing machine, hot stamping machine, cross cutting machine, slitting machine, plastic bag making machine, plastic glass making machine, foil container making machine, paper cup making machine, paper straw making machine and paper bag making machine.

## Fully Automatic Non Woven Bag Making Machine (High Speed)

A high quality Non Woven Bag Making Machine developed for making varios types of Fabric Bags. It seals the bag through ultrasonic heat sealing principle. The machine is fully automatic and have functions like folding, punching, ultrasonic heat sealing, cold cutting etc.

Non Woven fabric making machine can make high quality spunbonded non woven fabric. Spunbond non woven fabrics is made from polypropylene, There is spunbond nonwoven. Through special treatment, nonwoven fabric own many special features, such as Medical Repellence (anti-alcohol, anti-blood, anti-oil)grade, Anti-static, Anti-Mildew and antibacterial, Extrasoft, Hydrophilic, etc. Non woven fabric. It wildly applied in the medical, hygiene, industry fields, such as isolation gowns, patient gowns, wound care, laboratory apparel, procedures gowns, surgical drape, caps and facemask. Leg cuff of baby diaper and adult inconvenience diaper etc.