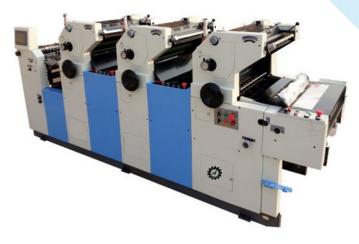

# Two Colour & Three Colour Non Woven D-Cut Bag & Paper Printing Offset Machines

### **Technical Specifications:**

|                               | 2 Colour       |                          | 3 Colour       |                |  |
|-------------------------------|----------------|--------------------------|----------------|----------------|--|
| MODEL                         | RZM16x22       | RZM18x24                 | RZM16x22       | RZM18x24       |  |
| Max. Paper/Bag Size (mm)      | 406x560        | 457x620                  | 406x560        | 457x620        |  |
| Max. Printing Area (mm)       | 375x550        | 440x605                  | 375x550        | 457x620        |  |
| Min. Paper/Bag Size (mm)      | 125x180        | 180x260                  | 125x180        | 180x260        |  |
| Plate Size (mm)               | 420x560        | 480x620                  | 420x560        | 480x620        |  |
| Blanket Size (mm)             | 460x560        | 505x620                  | 460x560        | 505x620        |  |
| Paper Thickness               | 30-250 g²/m    | 40-250 g <sup>2</sup> /m | 30-250 g²/m    | 40-250 g²/m    |  |
| Bag Thickness                 | 40-150 g/m     | 40-150 g <sup>2</sup> /m | 60-150 g/m     | 60-150 g/m     |  |
| Printing Speed (for Paper)    | 2000-7000 iph  | 2000-8000 iph            | 2000-7000 iph  | 2000-8000 iph  |  |
| Printing Speed (for Bag)      | 2000-3000 iph  | 2000-3000 iph            | 2000-3000 iph  | 2000-3000 iph  |  |
| Power Required (single phase) | 1.5 kw         | 2.0 kw                   | 2.5 kw         | 3.0 kw         |  |
| Machine Dimension (LxWxH)     | 1760x1035x1340 | 2000x1100x1420           | 3200x1100x1350 | 3500x1200x1500 |  |
| Gross Weight (approx)         | 900 kg.        | 1000 kg.                 | 1700 kg.       | 1900 kg.       |  |
| Price                         | Rs-            | Rs-                      | Rs-            | Rs-            |  |