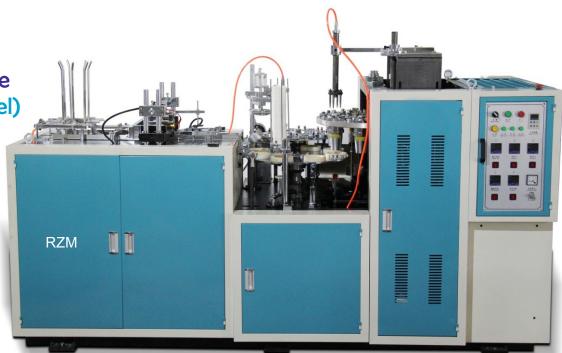

# Paper Cup Making Machine (Gear Box Model)

### **Technical Specifications:**

| MODEL                | RZM-70 (Gear Box Model) |
|----------------------|-------------------------|
| Production Capacity  | 65-70 pcs/min           |
| Required Paper       | 140-270 gsm/single PE   |
| Cup Size             | 40-350 ml               |
| Total Power          | 3.5 Kw                  |
| Weight               | 1500 Kg                 |
| Machine Size (LxWxH) | 2700 x 1350 x 1800 mm   |
| Price                | Rs-                     |