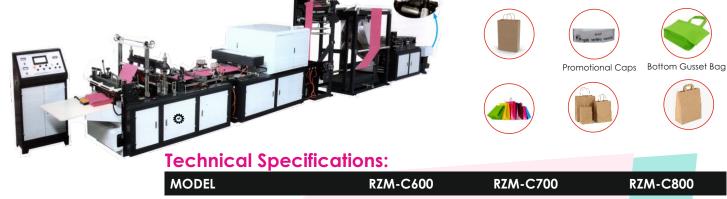

# Fully Automatic Non Woven Box Bag Making Machine (High Speed)

Side Gusset Bag Shoe Bag

| MODEL                      | RZM-C600          | RZM-C700        | RZM-C800              |
|----------------------------|-------------------|-----------------|-----------------------|
| Production speed           | 40-120 PCS/min    | 40-120 PCS/min  | 40-120 PCS/min        |
| Total power (single phase) | 12 Kw             | 14 Kw           | 16 Kw                 |
| Running load               | 6-8 Kw            | 6-8 Kw          | <mark>8</mark> -10 Kw |
| Weight approx.             | 2700 Kgs.         | 2900 Kgs.       | 3200 Kgs.             |
| Bag width                  | 100-800 mm        | 100-800 mm      | 100-800 mm            |
| Bag length                 | 200-450 mm        | 200-600 mm      | 200-700 mm            |
| Bag thickness              | 20-120 gsm        | 20-120 gsm      | 20-120 gsm            |
| Machine dimension (I-shape | ) 33 x 7 x 7 ft.  | 33 x 8 x 7 ft.  | 33 x 9 x 7 ft.        |
| Machine dimension (L-shape | ) 22 x 14 x 7 ft. | 22 x 14 x 7 ft. | 22 x 14 x 7 ft.       |
| Price                      | Rs -              | Rs -            | Rs -                  |