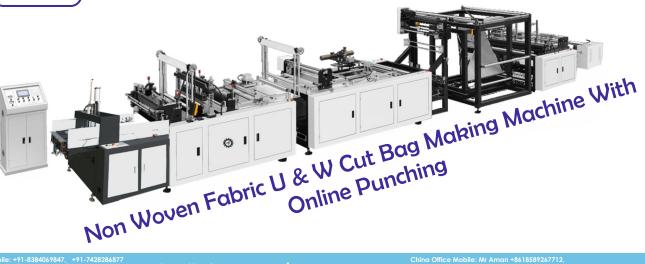

# Non Woven Flat Type W-U Cut Making Machine

### **Technical Specifications:**

| MODEL                   | RZM-A500              |
|-------------------------|-----------------------|
| Material Unwiding Width | י 450-900 mm          |
| Max. Speed              | 120 pcs/min           |
| Bag Width               | 180-300 mm            |
| Bag Height              | 200-600 mm            |
| Bag Thickness           | 20-120 gms            |
| Power Supplier          | 220-380 ∨             |
| Power                   | 12Kw                  |
| Weight                  | 1500 Kg               |
| Overall Dimensions      | 4500 x 2500 x 2100 mm |
| Price                   | Rs-                   |