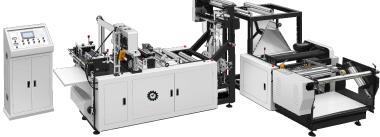

## Fully Automatic Non Woven Bag Making Machine (High Speed)

A high quality Non Woven Bag Making Machine developed for making varios types of Fabric Bags. It seals the bag through ultrasonic heat sealing principle. The machine is fully automatic and have functions like folding, punching, ultrasonic heat sealing, cold cutting etc.

### **Technical Specifications:**

| MODEL                       | RZM-B600        | RZM-B700        | RZM-B800              |
|-----------------------------|-----------------|-----------------|-----------------------|
| Production speed            | 40-120 PCS/min  | 40-120 PCS/min  | 40-120 PCS/min        |
| Total power (single phase)  | 10 Kw           | 12 Kw           | 14 Kw                 |
| Running load                | 6-8 Kw          | 6-8 Kw          | <mark>8</mark> -10 Kw |
| Weight approx.              | 2500 Kgs.       | 2700 Kgs.       | 3000 Kgs.             |
| Bag width                   | 100-800 mm      | 100-800 mm      | 100-800 mm            |
| Bag length                  | 200-450 mm      | 200-600 mm      | 200-700 mm            |
| Bag thickness               | 20-120 gsm      | 20-120 gsm      | 20-120 gsm            |
| Machine dimension (I-shape) |                 | 30 x 8 x 7 ft.  | 30 x 9 x 7 ft.        |
| Machine dimension (L-shape) | 19 x 14 x 7 ft. | 19 x 14 x 7 ft. | 22 x 14 x 7 ft.       |
| Price                       | Rs -            | Rs -            | Rs -                  |