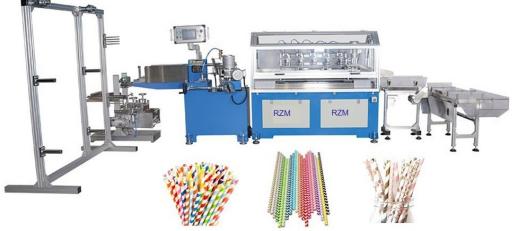

# Paper Straw Making Machine (RZM-500)

The machine RZM-500 is suitable for producing different size of paper straw such as 5 mm, 6 mm, 8 mm, 10 mm, 12 mm etc. with latest design for cutting device with 5 cutting knives. The stable working speed is 40-50 m/min.

### Salient Features:

Adopted with human-machine operation interface. The main motor is aquipped with variable frequency drive for easy parameters setting & operation.

Paper reel stand, stilled rolls are easily placed into reel stand by electric lifting device

Choose from single or double glue coating unit.

Spiral winding part; hanging type operating panel, specialized operation system, belt tension device (hand wheel driven).

multi-knife system for in-line cutting unit controlled by encoder thus cutting final paper tube directly.

Main parts : servo motor and inverter all of Schneider brand, Pneumatic components is of Air TAC brand, which gives very stable performance.

### **Technical Specifications:**

| Paper layer                      | 2 - 5 Layer                                 |
|----------------------------------|---------------------------------------------|
| Inner Diameter                   | 4.0-12.0 mm                                 |
| Thickness of Straw               | 0.3-1.0 mm                                  |
| Speed                            | 150-200 straws per minute (Using 5 Cutters) |
| •                                |                                             |
| Cutting System                   | Programmable Control with Multi Knife       |
| Cutting Length                   | 120-1050 mm                                 |
| Synchronous Tracking and Cutting | Servo Motor Synchronous Tracking Cutting    |
| Way of Gluing                    | Single/Double                               |
| Fixed Length Way                 | Encoder                                     |
| Speed Control                    | Pole Free Speed Regulation                  |
| Fuselage Parts                   | 380v/3 phase / 50 Hz                        |
| Glue System                      | Three Layer Spray Type                      |
| Interface                        | Schneider 💦 👘                               |
| Inverter                         | 4Kw Schneider                               |
| Actuating Element                | Schneider                                   |
| Bearing                          | HRB                                         |
| Servo Motor                      | 1 Kw. Schneider                             |
| Total Power                      | 9.6 kw                                      |
| Dimension (LxWxH)                | 8000 x 6000 x 1800                          |
| Machine Weight (Approx.)         | 1200 kg.                                    |
| Price                            | Rs-                                         |