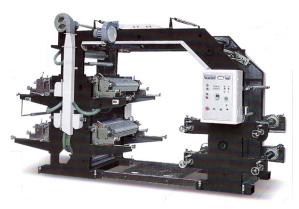

# Two Colour & Three Colour Non Woven D-Cut Bag & Paper Printing Offset Machines

### **Technical Specifications:**

|                               | 2 Colour       |                          | 3 Colour       |                |  |
|-------------------------------|----------------|--------------------------|----------------|----------------|--|
| MODEL                         | RZM16x22       | RZM18x24                 | RZM16x22       | RZM18x24       |  |
| Max. Paper/Bag Size (mm)      | 406x560        | 457x620                  | 406x560        | 457x620        |  |
| Max. Printing Area (mm)       | 375x550        | 440x605                  | 375x550        | 457x620        |  |
| Min. Paper/Bag Size (mm)      | 125x180        | 180x260                  | 125x180        | 180x260        |  |
| Plate Size (mm)               | 420x560        | 480x620                  | 420x560        | 480x620        |  |
| Blanket Size (mm)             | 460x560        | 505x620                  | 460x560        | 505x620        |  |
| Paper Thickness               | 30-250 g²/m    | 40-250 g <sup>2</sup> /m | 30-250 g²/m    | 40-250 g²/m    |  |
| Bag Thickness                 | 40-150 g/m     | 40-150 g <sup>2</sup> /m | 60-150 g/m     | 60-150 g/m     |  |
| Printing Speed (for Paper)    | 2000-7000 iph  | 2000-8000 iph            | 2000-7000 iph  | 2000-8000 iph  |  |
| Printing Speed (for Bag)      | 2000-3000 iph  | 2000-3000 iph            | 2000-3000 iph  | 2000-3000 iph  |  |
| Power Required (single phase) | 1.5 kw         | 2.0 kw                   | 2.5 kw         | 3.0 kw         |  |
| Machine Dimension (LxWxH)     | 1760x1035x1340 | 2000x1100x1420           | 3200x1100x1350 | 3500x1200x1500 |  |
| Gross Weight (approx)         | 900 kg.        | 1000 kg.                 | 1700 kg.       | 1900 kg.       |  |
| Price                         | Rs-            | Rs-                      | Rs-            | Rs-            |  |