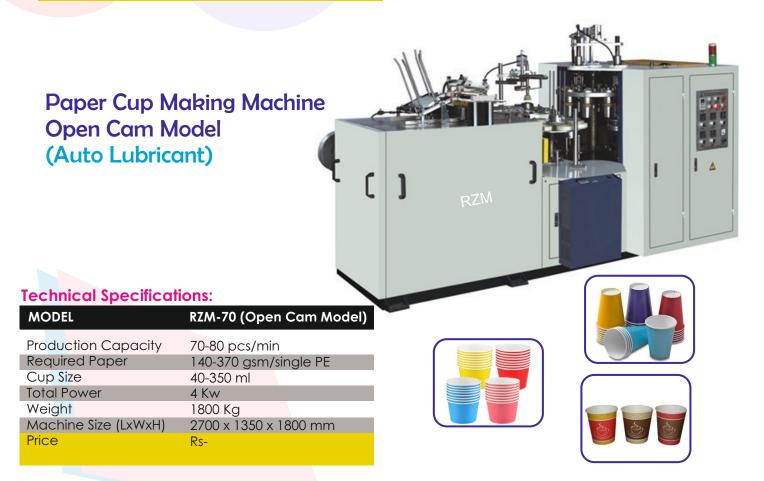

# Paper Cup Making Machine (Gear Box Model)

### **Technical Specifications:**

| MODEL                | RZM-70 (Gear Box Model) |
|----------------------|-------------------------|
| Production Capacity  | 65-70 pcs/min           |
| Required Paper       | 140-270 gsm/single PE   |
| Cup Size             | 40-350 ml               |
| Total Power          | 3.5 Kw                  |
| Weight               | 1500 Kg                 |
| Machine Size (LxWxH) | 2700 x 1350 x 1800 mm   |
| Price                | Rs-                     |