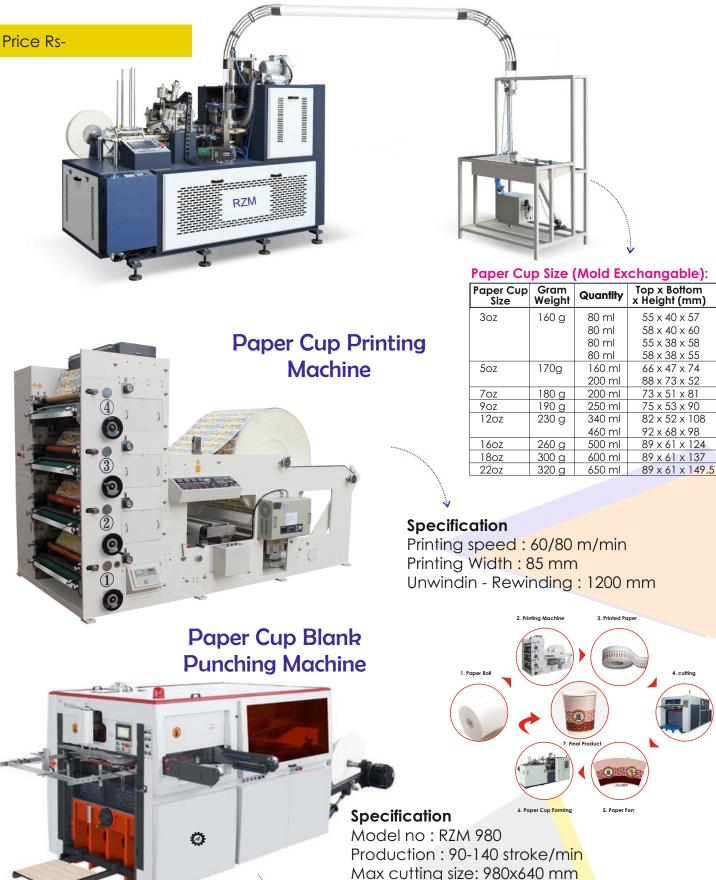

# Flexo Printing Machine

### Technical Specifications:

| MODEL                                       |   | RZMFL-41200<br>2 Colour | RZMFL-41400<br>3 Colour | RZMFL-41600<br>4 Colour |
|---------------------------------------------|---|-------------------------|-------------------------|-------------------------|
| Max. width of roll                          |   | 1200 mm                 | 1400 mm                 | 1600 mm                 |
| Max. printing width                         | ) | 1160 mm                 | 1360 mm                 | 1560 mm                 |
| Length of printing<br>Max. diameter of roll |   | 300-1000 mm             | 300-1000 mm             | 300-1000 mm             |
|                                             |   | ¢600 mm                 | ¢600mm                  | ¢600 mm                 |
| Printing speed                              |   | 50 m/min                | 50 m/min                | 50 m/min                |
| Total power                                 |   | 15-18 kw                | 15-18 kw                | 18-20 kw                |
| Weight of machine                           |   | 3000 kg                 | 3500 kg                 | 3500 kg                 |
| Overall dimension (mtr.)                    |   | 4.5x2x2.3               | 4.5x2.1x2.3             | 4.5x2.4x2.3             |
| Price                                       |   | Rs -                    | Rs -                    | Rs -                    |