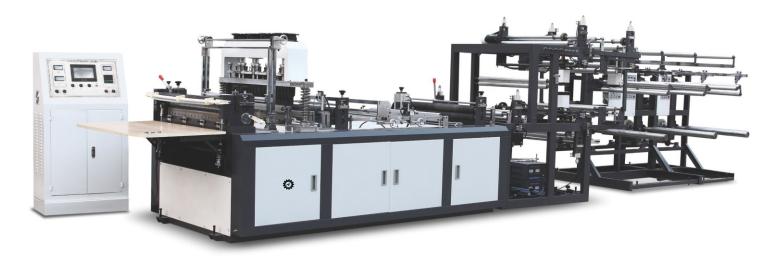

# Fully Automatic Non Woven Box Bag Making Machine (High Speed)

Side Gusset Bag Shoe Bag

| MODEL                      | RZM-C600          | RZM-C700        | RZM-C800              |
|----------------------------|-------------------|-----------------|-----------------------|
| Production speed           | 40-120 PCS/min    | 40-120 PCS/min  | 40-120 PCS/min        |
| Total power (single phase) | 12 Kw             | 14 Kw           | 16 Kw                 |
| Running load               | 6-8 Kw            | 6-8 Kw          | <mark>8</mark> -10 Kw |
| Weight approx.             | 2700 Kgs.         | 2900 Kgs.       | 3200 Kgs.             |
| Bag width                  | 100-800 mm        | 100-800 mm      | 100-800 mm            |
| Bag length                 | 200-450 mm        | 200-600 mm      | 200-700 mm            |
| Bag thickness              | 20-120 gsm        | 20-120 gsm      | 20-120 gsm            |
| Machine dimension (I-shape | ) 33 x 7 x 7 ft.  | 33 x 8 x 7 ft.  | 33 x 9 x 7 ft.        |
| Machine dimension (L-shape | ) 22 x 14 x 7 ft. | 22 x 14 x 7 ft. | 22 x 14 x 7 ft.       |
| Price                      | Rs -              | Rs -            | Rs -                  |