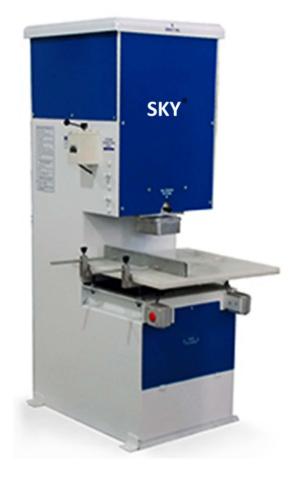

ing Machine





### **Technical Specifications:**

| MODEL                   | RZM-A500              |
|-------------------------|-----------------------|
| Material Unwiding Width | י 450-900 mm          |
| Max. Speed              | 120 pcs/min           |
| Bag Width               | 180-300 mm            |
| Bag Height              | 200-600 mm            |
| Bag Thickness           | 20-120 gms            |
| Power Supplier          | 220-380 ∨             |
| Power                   | 12Kw                  |
| Weight                  | 1500 Kg               |
| Overall Dimensions      | 4500 x 2500 x 2100 mm |
| Price                   | Rs-                   |

# Non Woven Zipper Bag Making Machine



# Automatic Loop Handle Sealing Machine (RZM-Single Side)





# W-U Cut Machine



# W-Cut Hydraulic Punch



# Two Colour & Three Colour Non Woven D-Cut Bag & Paper Printing Offset Machines





### **Technical Specifications:**

|                               | 2 Colour       |                          | 3 Colour       |                |  |
|-------------------------------|----------------|--------------------------|----------------|----------------|--|
| MODEL                         | RZM16x22       | RZM18x24                 | RZM16x22       | RZM18x24       |  |
| Max. Paper/Bag Size (mm)      | 406x560        | 457x620                  | 406x560        | 457x620        |  |
| Max. Printing Area (mm)       | 375x550        | 440x605                  | 375x550        | 457x620        |  |
| Min. Paper/Bag Size (mm)      | 125x180        | 180x260