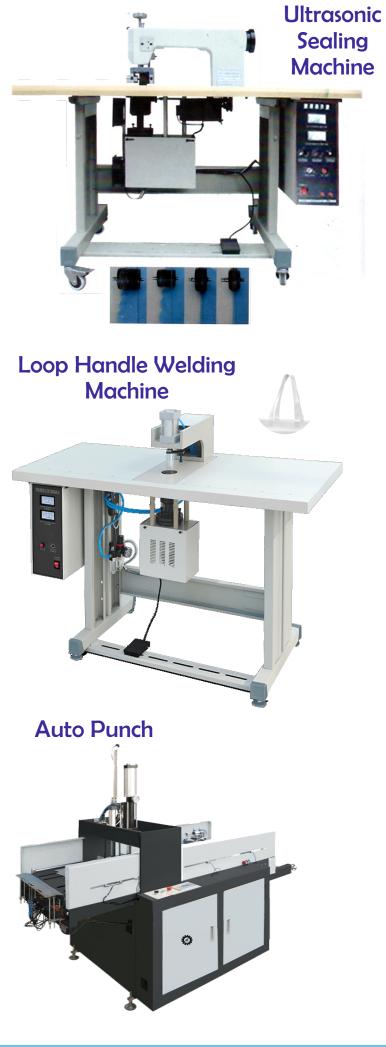

# Automatic Loop Handle Sealing Machine (RZM-Single Side)

# W-U Cut Machine

# W-Cut Hydraulic Punch