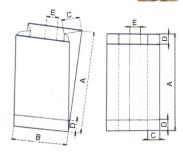

### **Technical Specifications:**

| Machine Dimensions              | L 8.5m x W 1.4m x H 1.8m                                 |
|---------------------------------|----------------------------------------------------------|
| Machine Speed                   | Upto 300 pcs/min                                         |
| Machine Weight                  | 220 <mark>0 kg.</mark>                                   |
| Paper Weight                    | 30-130 gsm                                               |
| Type of Cutting                 | Twin <mark>Metal Blade</mark>                            |
| Bearings                        | Self-aligning, Bearing Block, Ball and<br>Linear Bearing |
| Jumbo Roll                      | Maximum Width-900 mm                                     |
|                                 | Maximum Diameter-1200 mm                                 |
| Folding System                  | 6 Skis for 6 kinds of Width of Paper Bags                |
| Typ <mark>e o</mark> f Printing | 2 Colour Fle <mark>xo</mark> Printing                    |
| Colour Container                | 2x10 Ltr. Bucket with 100 W motor                        |
| Power Consumption               | 4 kw.                                                    |
| Price                           | Rs-                                                      |

| MODEL      | MPKB 320x700 |     |     |     |     |        |
|------------|--------------|-----|-----|-----|-----|--------|
| A+D        | 190          | 280 | 350 | 450 | 550 | 700 mm |
| В          | 75           | 105 | 135 | 165 | 230 | 350 mm |
| Jumbo roll | 250          | 250 | 450 | 510 | 660 | 900 mm |
| С          | 20-70 mm     |     |     |     |     |        |
| D          | 25-50 mm     |     |     |     |     |        |
| E          | 20-40 mm     |     |     |     |     |        |
|            |              |     |     |     |     |        |