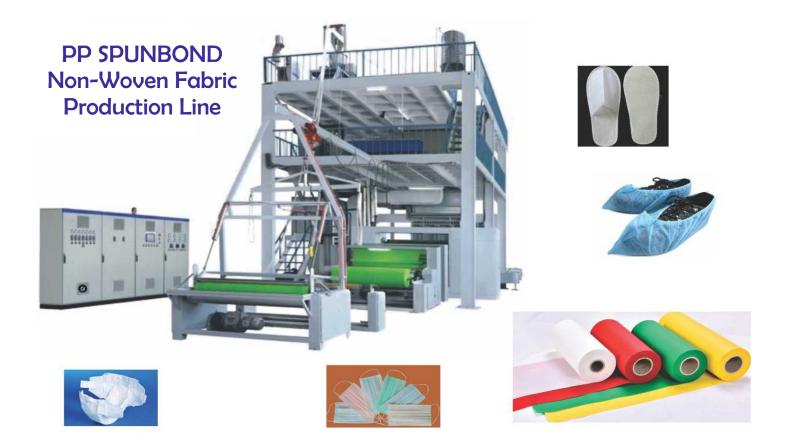

Non Woven fabric making machine can make high quality spunbonded non woven fabric. Spunbond non woven fabrics is made from polypropylene, There is spunbond nonwoven. Through special treatment, nonwoven fabric own many special features, such as Medical Repellence (anti-alcohol, anti-blood, anti-oil)grade, Anti-static, Anti-Mildew and antibacterial, Extrasoft, Hydrophilic, etc. Non woven fabric. It wildly applied in the medical, hygiene, industry fields, such as isolation gowns, patient gowns, wound care, laboratory apparel, procedures gowns, surgical drape, caps and facemask. Leg cuff of baby diaper and adult inconvenience diaper etc.

### **Machine Uses**

- 1. Health care services labour protection products such as surgery, surgical caps, protective clothing, wash clothes, handbags etc.
- 2. Sanitation products, such as filter cloth, oil cloth, cloth etc.
- 3. Insulation materials and garment accessories.
- 4. Anto down run down non-woven Anti-Yu