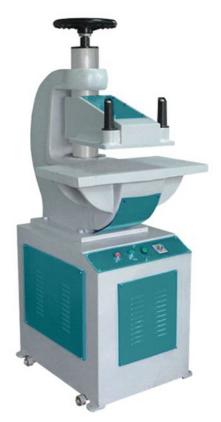

nical Specifications:**

| MODEL                   | RZM-A500              |
|-------------------------|-----------------------|
| Material Unwiding Width | י 450-900 mm          |
| Max. Speed              | 120 pcs/min           |
| Bag Width               | 180-300 mm            |
| Bag Height              | 200-600 mm            |
| Bag Thickness           | 20-120 gms            |
| Power Supplier          | 220-380 ∨             |
| Power                   | 12Kw                  |
| Weight                  | 1500 Kg               |
| Overall Dimensions      | 4500 x 2500 x 2100 mm |
| Price                   | Rs-                   |

# Non Woven Zipper Bag Making Machine



# Automatic Loop Handle Sealing Machine (RZM-Single Side)





# W-U Cut Machine



# W-Cut Hydraulic Punch



# Two Colour & Three Colour Non Woven D-Cut Bag & Paper Printing Offset Machines





### **Technical Specifications:**

|                               | 2 Colour       |                          | 3 Colour       |                |  |
|-------------------------------|----------------|--------------------------|----------------|----------------|--|
| MODEL                         | RZM16x22       | RZM18x24                 | RZM16x22       | RZM18x24       |  |
| Max. Paper/Bag Size (mm)      | 406x560        | 457x620                  | 406x560        | 457x620        |  |
| Max. Printing Area (mm)       | 375x550        | 440x605                  | 375x550        | 457x620        |  |
| Min. Paper/Bag Size (mm)      | 125x180        | 180x260                  | 125x180        | 180x260