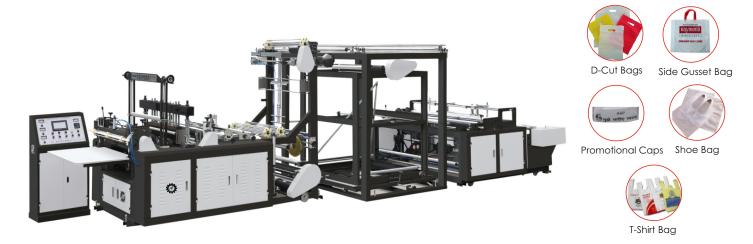

## Fully Automatic Non Woven Bag Making Machine (High Speed)

A high quality Non Woven Bag Making Machine developed for making varios types of Fabric Bags. It seals the bag through ultrasonic heat sealing principle. The machine is fully automatic and have functions like folding, punching, ultrasonic heat sealing, cold cutting etc.

### **Technical Specifications:**

| MODEL                       | RZM-B600        | RZM-B700        | RZM-B800              |
|-----------------------------|-----------------|-----------------|-----------------------|
| Production speed            | 40-120 PCS/min  | 40-120 PCS/min  | 40-120 PCS/min        |
| Total power (single phase)  | 10 Kw           | 12 Kw           | 14 Kw                 |
| Running load                | 6-8 Kw          | 6-8 Kw          | <mark>8</mark> -10 Kw |
| Weight approx.              | 2500 Kgs.       | 2700 Kgs.       | 3000 Kgs.             |
| Bag width                   | 100-800 mm      | 100-800 mm      | 100-800 mm            |
| Bag length                  | 200-450 mm      | 200-600 mm      | 200-700 mm            |
| Bag thickness               | 20-120 gsm      | 20-120 gsm      | 20-120 gsm            |
| Machine dimension (I-shape) |                 | 30 x 8 x 7 ft.  | 30 x 9 x 7 ft.        |
| Machine dimension (L-shape) | 19 x 14 x 7 ft. | 19 x 14 x 7 ft. | 22 x 14 x 7 ft.       |
| Price                       | Rs -            | Rs -            | Rs -                  |