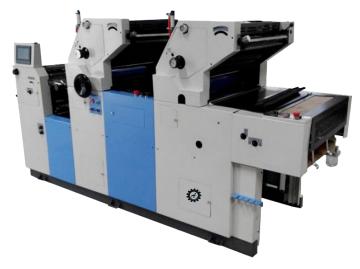

# Two Colour & Three Colour Non Woven D-Cut Bag & Paper Printing Offset Machines

### **Technical Specifications:**

|                               | 2 Colour       |                          | 3 Colour       |                |  |
|-------------------------------|----------------|--------------------------|----------------|----------------|--|
| MODEL                         | RZM16x22       | RZM18x24                 | RZM16x22       | RZM18x24       |  |
| Max. Paper/Bag Size (mm)      | 406x560        | 457x620                  | 406x560        | 457x620        |  |
| Max. Printing Area (mm)       | 375x550        | 440x605                  | 375x550        | 457x620        |  |
| Min. Paper/Bag Size (mm)      | 125x180        | 180x260                  | 125x180        | 180x260        |  |
| Plate Size (mm)               | 420x560        | 480x620                  | 420x560        | 480x620        |  |
| Blanket Size (mm)             | 460x560        | 505x620                  | 460x560        | 505x620        |  |
| Paper Thickness               | 30-250 g²/m    | 40-250 g <sup>2</sup> /m | 30-250 g²/m    | 40-250 g²/m    |  |
| Bag Thickness                 | 40-150 g/m     | 40-150 g <sup>2</sup> /m | 60-150 g/m     | 60-150 g/m     |  |
| Printing Speed (for Paper)    | 2000-7000 iph  | 2000-8000 iph            | 2000-7000 iph  | 2000-8000 iph  |  |
| Printing Speed (for Bag)      | 2000-3000 iph  | 2000-3000 iph            | 2000-3000 iph  | 2000-3000 iph  |  |
| Power Required (single phase) | 1.5 kw         | 2.0 kw                   | 2.5 kw         | 3.0 kw         |  |
| Machine Dimension (LxWxH)     | 1760x1035x1340 | 2000x1100x1420           | 3200x1100x1350 | 3500x1200x1500 |  |
| Gross Weight (approx)         | 900 kg.        | 1000 kg.                 | 1700 kg.       | 1900 kg.       |  |
| Price                         | Rs-            | Rs-                      | Rs-            | Rs-            |  |